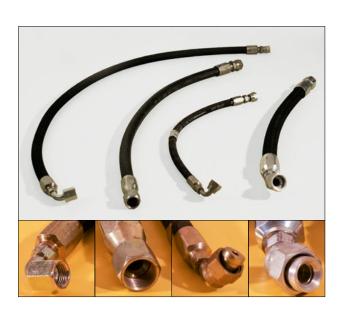

## **CTP Hoses with Reusable Fittings -**

CTP offers a variety of Engine and Air Brake hoses. The hoses meet either SAE 100R5 and SAE J1402 standards. They are used in a wide range of engine and brake applications such as medium pressure petroleum based hydraulic service; air and water service; lubrication oils and diesel fuel service. Temperature range from -40C to +70C.

## All assemblies are fabricated with reusable fittings.

| Part No. |  |
|----------|--|
| 0334953  |  |
| 1777862  |  |
| 1Y0683   |  |
| 2G2477   |  |
| 3D6395   |  |
| 3D6931   |  |
| 3D8942   |  |
| 3G5402   |  |
| 3G5404   |  |
| 3G6659   |  |
| 4D0593   |  |
| 4D2847   |  |
| 4N4937   |  |
| 4V4770   |  |
| 619457   |  |
| 6J7929   |  |
| 6N1047   |  |